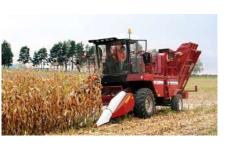

#### Ear corn harvester

ES4 Engine 155 h.p. Fuel tank 300 l Speed:

- operating 10 km/h
- roading 20 km/h Operating width 2,8 m Inter-row spacing 70 cm Capacity of bunker 4,7 m<sup>3</sup>

ES6

Engine 230 h.p. Fuel tank 500 l Speed:

- operating 10 km/h
- roading 20 km/h Operating width 4,2 m Inter-row spacing 70 cm Capacity of bunker 10 m<sup>3</sup>