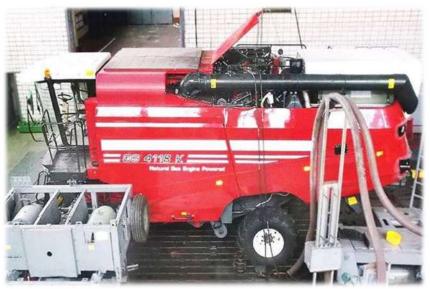

#### Grain harvesting combines with classic threshing and separation system

**GS4118**Engine 350 h.p. CNG
Threshing drum 1500x800 mm
Accelerating drum 1500x600 mm
5 straw walker keys 6,15 m<sup>2</sup>
Sieve area 5,0 m<sup>2</sup>
Grain tank 9,5 m<sup>3</sup>