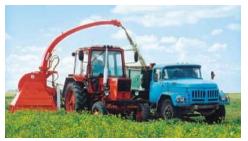

# Model range of forage harvesting equipment GOMSELMASH

### Model range of forage harvesting equipment GOMSELMASH

#### Forage harvesters

Engine 650 h.p.
Fuel tank 1 115 l
Feed-rolls 6 pcs
Chopping cylinder 780x630 mm
Length of cut 6-48 mm
Disc-type corn cracker ø200 mm
Additive tank 300 l

**FS8060** 

Engine 470 h.p.
Fuel tank 750 l
Feed-rolls 4 pcs
Chopping cylinder 780x630 mm
Length of cut 6-40 mm
Disc-type corn cracker ø196 mm
Additive tank 300 l

**FS450** 

Engine 450 h.p.
Fuel tank 750 l
Feed-rolls 4 pcs
Chopping cylinder 780x630 mm
Length of cut 6-40 mm
Disc-type corn cracker ø196 mm
Additive tank 300 l

**FS80** 

FS3000
Engine 290 h.p.
Fuel tank 412 l
Feed-rolls 4 pcs
Chopping disc 414x1100 mm
Length of cut 5-48 mm
Disc-type corn cracker ø200 mm
Additive tank 300 l