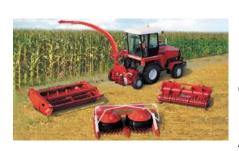

# Model range of pull-type and mounted forage harvesting equipment

## Model range of pull-type and mounted forage harvesting equipment

**AKVILON 300T** 

Pull-type forage harvester With tractors 110-185 h.p. Maize header 3,0 m Pick-up 1,85 m Grass header 3,4 m

**TRAVERS 870M** 