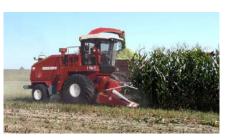

# Model range of forage harvesting equipment GOMSELMASH

### Model range of forage harvesting equipment GOMSELMASH

#### Forage harvesters

Engine 650 h.p.
Fuel tank 1 115 l
Feed-rolls 6 pcs
Chopping cylinder 780x630 mm
Length of cut 6-48 mm
Disc-type corn cracker ø200 mm
Additive tank 300 l

**FS8060** 

Engine 470 h.p.
Fuel tank 750 l
Feed-rolls 4 pcs
Chopping cylinder 780x630 mm
Length of cut 6-40 mm
Disc-type corn cracker ø196 mm
Additive tank 300 l