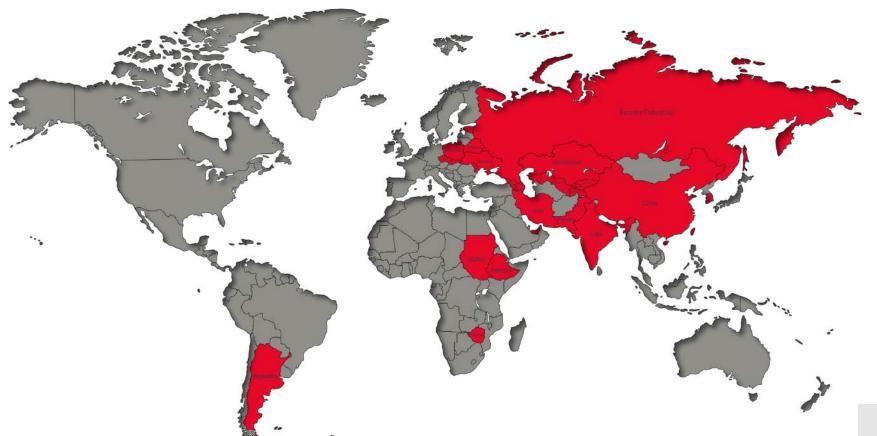

#### Distribution network of the company GOMSELMASH

The machinery produced by GOMSELMASH is successfully used in Belarus, Russia, Ukraine, Kazakhstan, Czech Republic, Slovakia, countries of Baltic region, Argentina, Brazil, China, Republic of Korea, India, Zimbabwe and other countries. The company has a large distribution network and a number of joint ventures.

The distribution network of GOMSELMASH includes more than 100 entities around the world, which provide all customers with prompt, competent and effective warranty and post-warranty service.