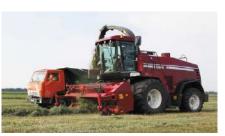

# Model range of forage harvesting equipment GOMSELMASH

### Model range of forage harvesting equipment GOMSELMASH

#### Forage harvesters

Engine 650 h.p.
Fuel tank 1 115 l
Feed-rolls 6 pcs
Chopping cylinder 780x630 mm
Length of cut 6-48 mm
Disc-type corn cracker ø200 mm
Additive tank 300 l

**FS8060** 

Engine 470 h.p.
Fuel tank 750 l
Feed-rolls 4 pcs
Chopping cylinder 780x630 mm
Length of cut 6-40 mm
Disc-type corn cracker ø196 mm
Additive tank 300 l