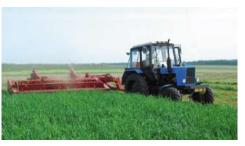

# Model range of pull-type and mounted forage harvesting equipment

## Model range of pull-type and mounted forage harvesting equipment

**AKVILON 300T** 

Pull-type forage harvester With tractors 110-185 h.p. Maize header 3,0 m Pick-up 1,85 m Grass header 3,4 m

**TRAVERS 870M** 

Rotary mounting mower-crusher Required power 218 h.p. Operating width 8,7 m Quantity of disks 8 pcs Swath width 1,8 m

**CT42** 

Pull-type mower-conditioner Required power 80 h.p. Operating speed 7 km/h Operating width 4,2 m Swath width 0,8-1,6 m

**CH15** 

Mounted rotary mower-shredder Required power 55 h.p. Operating speed 8 km/h Operating width 1,5 m Discharge height 3,6 m

**TRAVERS 280M** 

Mounted rotary mower Required power 80 h.p. Operating speed 12 km/h Operating width 2,8 m Swath width 40 2,5 m