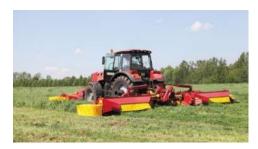

#### Self-propelled mowers

**CS100** 

- operating 12 km/h
- roading 30 km/h Clearance 980 mm Swath width 1,2-1,6 m

#### **CS200**

Engine 210 h.p. Fuel tank 200 I Operating width 9,2 m Speed:

- operating 12 km/h
- roading 30 km/h Clearance 980 mm Swath width 1,2-1,8 m