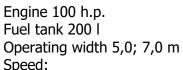

#### **CS200**

Engine 210 h.p. Fuel tank 200 I Operating width 9,2 m Speed:

- operating 12 km/h
- roading 30 km/h Clearance 980 mm Swath width 1,2-1,8 m