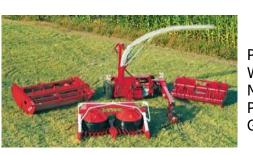

# Model range of pull-type and mounted forage harvesting equipment

## Model range of pull-type and mounted forage harvesting equipment

**AKVILON 300T** 

Pull-type forage harvester With tractors 110-185 h.p. Maize header 3,0 m Pick-up 1,85 m Grass header 3,4 m

**TRAVERS 870M** 