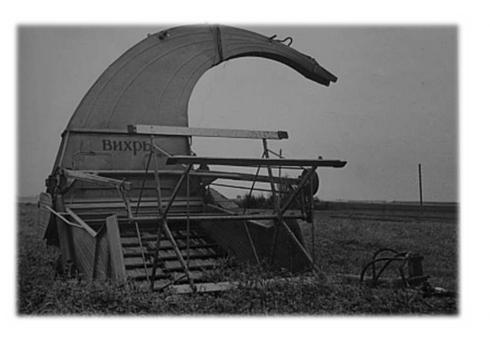

GOMSELMASH history dates back to 1930. From the production of simple agricultural machines to the development and mass production of high-performance grain and forage harvesters, machine complexes based on universal power vehicle and other agricultural equipment.

1930 – disk silage chopper

2021 – high-producing forage harvester FS8060

Having a full range of modern production technologies, GOMSELMASH independently produces the main parts and assembly units of harvesters. This allows us control better quality, produce different types of machines at the same time, maintain reasonable prices for our products.