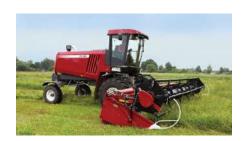

#### Ear corn harvester

ES4 Engine 155 h.p. Fuel tank 300 l Speed:

- operating 10 km/h
- roading 20 km/h Operating width 2,8 m Inter-row spacing 70 cm Capacity of bunker 4,7 m<sup>3</sup>

ES6

Engine 230 h.p. Fuel tank 500 l Speed:

- operating 10 km/h
- roading 20 km/h Operating width 4,2 m Inter-row spacing 70 cm Capacity of bunker 10 m<sup>3</sup>