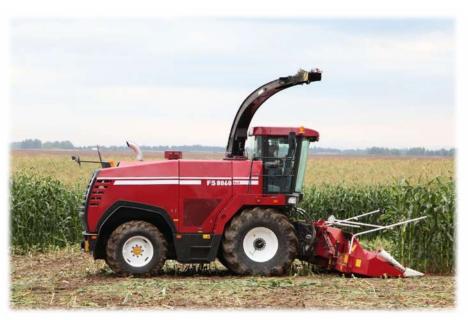

1930 – disk silage chopper

2021 – high-producing forage harvester FS8060

Having a full range of modern production technologies, GOMSELMASH independently produces the main parts and assembly units of harvesters. This allows us control better quality, produce different types of machines at the same time, maintain reasonable prices for our products.

#### Forage harvesters

Engine 650 h.p.
Fuel tank 1 115 l
Feed-rolls 6 pcs
Chopping cylinder 780x630 mm
Length of cut 6-48 mm
Disc-type corn cracker ø200 mm
Additive tank 300 l

**FS8060** 

Engine 470 h.p.
Fuel tank 750 l
Feed-rolls 4 pcs
Chopping cylinder 780x630 mm
Length of cut 6-40 mm
Disc-type corn cracker ø196 mm
Additive tank 300 l