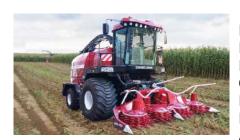

# Model range of forage harvesting equipment GOMSELMASH

### Model range of forage harvesting equipment GOMSELMASH

#### Forage harvesters

Engine 650 h.p.
Fuel tank 1 115 l
Feed-rolls 6 pcs
Chopping cylinder 780x630 mm
Length of cut 6-48 mm
Disc-type corn cracker ø200 mm
Additive tank 300 l

**FS8060** 

Engine 470 h.p.
Fuel tank 750 l
Feed-rolls 4 pcs
Chopping cylinder 780x630 mm
Length of cut 6-40 mm
Disc-type corn cracker ø196 mm
Additive tank 300 l