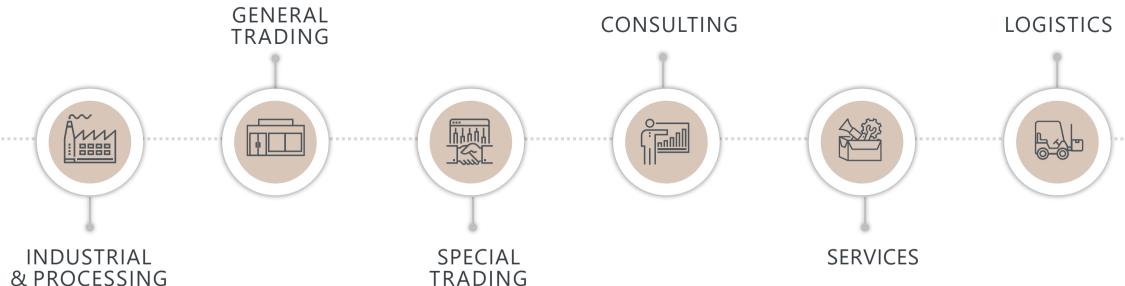

# INDUSTRIES IN HUALING FREE ZONE

Furniture

Pharmaceuticals

Solar Panel modules manufacturing