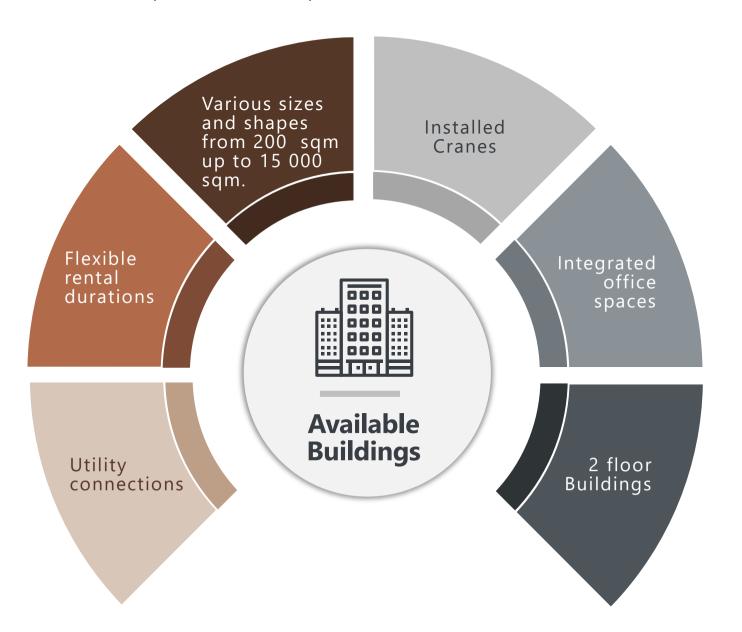

## **HUALING FIZ - OFFERINGS**

BUILDINGS FOR STORAGE AND PROCESSING ACTIVITIES: ASSEMBLY, PACKAGING, WORKSHOP FACILITIES.

#### **LAND PLOTS**

Hualing FIZ provides **land plots** ideal for companies wishing to construct their own facility

No land filling or any value added land preparing activities required for starting construction

#### **OFFICES**

Hualing FIZ provides wellequipped integrated offices / desks in the comfortable environment inside the Free Zone

#### **SMART OFFICES**

Hualing FIZ provides

Smart Office/Legal

address solution for

companies not in need

of any physical

premises/facilities

in Hualing FZ