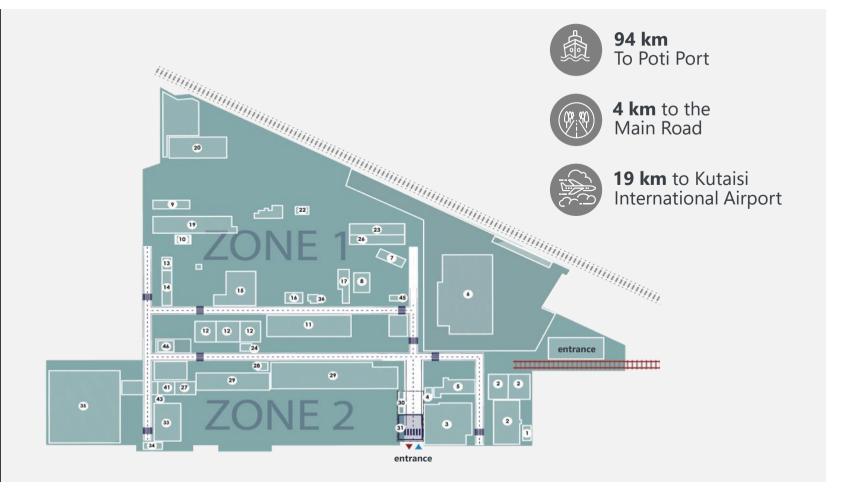

### **HUALING FIZ**

OPERATIONAL SINCE OCTOBER 2015

Status: Multi-profile Trade & Industrial

Free zone area: 36ha

Total Non-FZ Area: 35 ha

**Location:** Kutaisi

2<sup>nd</sup> largest population in Georgia

Main Industrial City of Georgia

Trough its close proximity to railway and highway, International Airport of Kutaisi and the ports, Hualing FIZ serves as an excellent industrial, logistic and trading hub between Asia and Europe