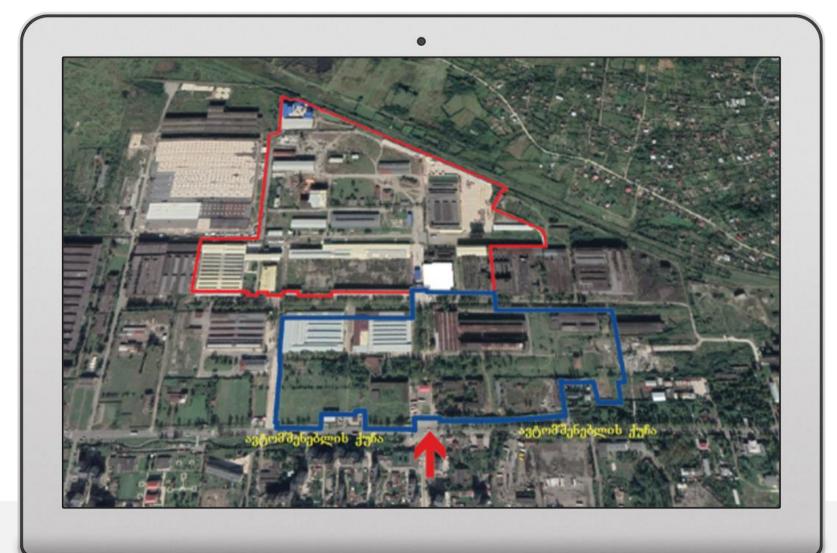

### **HUALING FIZ**

OPERATIONAL SINCE OCTOBER 2015

Status: Multi-profile Trade & Industrial

Free zone area: 36ha

Total Non-FZ Area: 35 ha

**Location:** Kutaisi

2<sup>nd</sup> largest population in Georgia

Main Industrial City of Georgia

Trough its close proximity to railway and highway, International Airport of Kutaisi and the ports, Hualing FIZ serves as an excellent industrial, logistic and trading hub between Asia and Europe