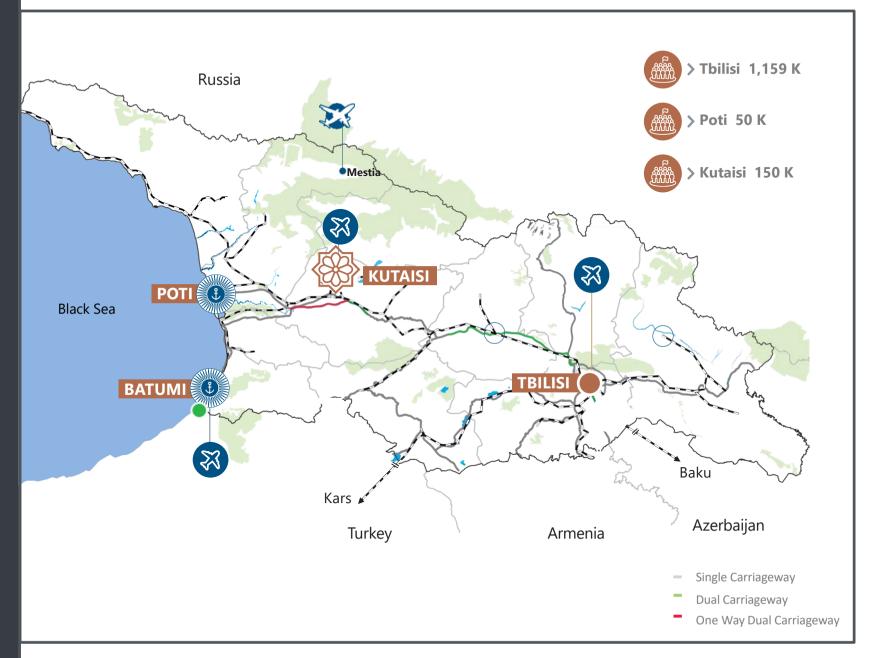

### **HUALING FIZ**

OPERATIONAL SINCE OCTOBER 2015

Status: Multi-profile Trade & Industrial

Free zone area: 36ha

Total Non-FZ Area: 35 ha

**Location:** Kutaisi

2<sup>nd</sup> largest population in Georgia

Main Industrial City of Georgia

Trough its close proximity to railway and highway, International Airport of Kutaisi and the ports, Hualing FIZ serves as an excellent industrial, logistic and trading hub between Asia and Europe