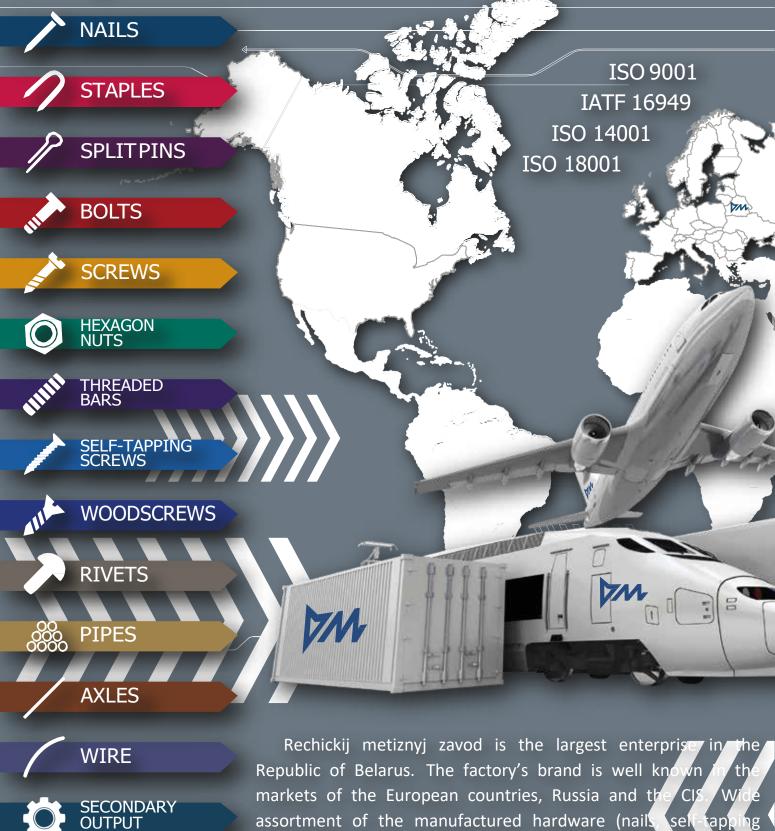

## RMZ BELARUS

HOT DIP GALVANIZING

PACKAGING

Rechickij metiznyj zavod is the largest enterprise in the Republic of Belarus. The factory's brand is well known in the markets of the European countries, Russia and the CIS. Wide assortment of the manufactured hardware (nails, self-tapping screws, bolts, hexagon nuts, screws, wires) finds a ready market in more than 40 countries. Development and mastering new technological processes allow us to implement our most ambitious plans in the future. We are always ready for comprehensive and long-term cooperation with you.

#### GEOGRAPHY OF SUPPLIES: 40 COUNTRIES WORLDWIDE ANNUAL OUTPUT:

156 000 tons YEAR OF FOUNDATION: 1912 Lizenz 2014

and ins its fugurer its IV112 titlet. AC 4016 Represents for VD December 2 Depresent day VD December 2 Depresent day VD December 2 This Corefficient has been inwell in the Open Joint Steck Company "Recklick instituted parts"