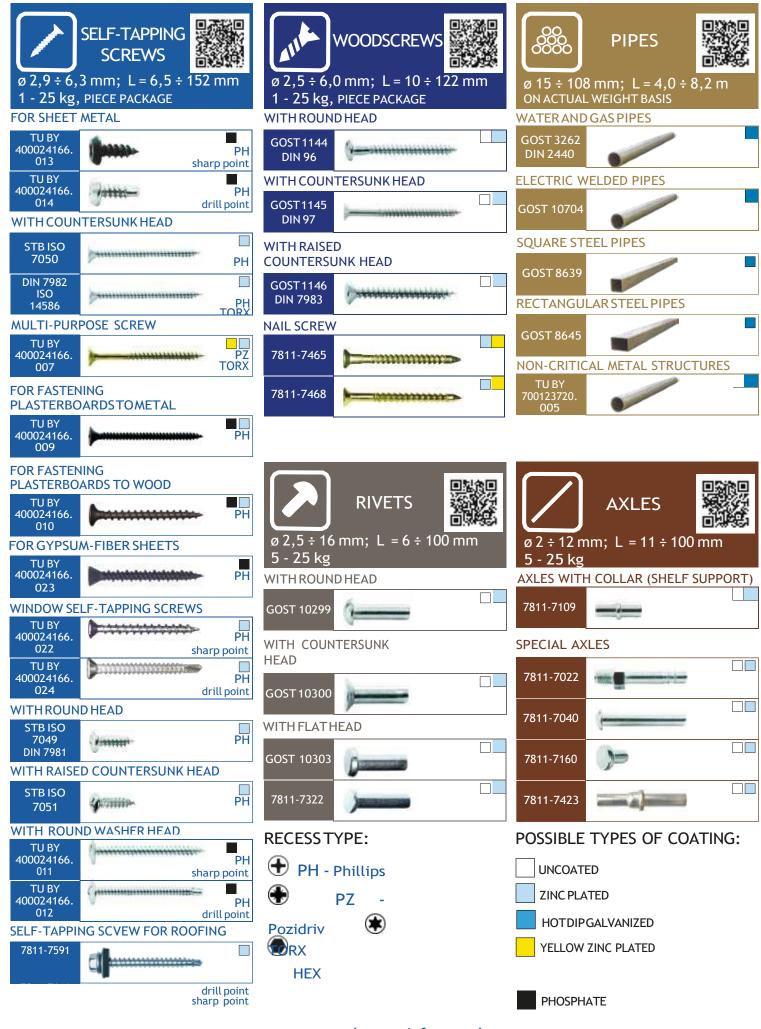

#### **DEVELOPED DISTRIBUTION NETWORK**

MANUFACTURE OF THE PRODUCTS ACCORDING TOCUSTOMER'S DRAWINGS

ø 1,2 ÷ 9,4 mm; L = 15 ÷ 310 mm 1 - 25, 400 - 1000 kg

| CONSTRUCTIO           | , and the second s | SQUARE SH                  | ANKNAILS             | CLINCH POINT NAILS                          |
|-----------------------|------------------------------------------------------------------------------------------------------------------------------------------------------------------------------------------------------------------------------------------------------------------------------------------------------------------------------------------------------------------------------------------------------------------------------------------------------------------------------------------------------------------------------------------------------------------------------------------------------------------------------------------------------------------------------------------------------------------------------------------------------------------------------------------------------------------------------------------------------------------------------------------------------------------------------------------------------------------------------------------------------------------------------------------------------------------------------------------------------------------------------------------------------------------------------------------------------------------------------------------------------------------------------------------------------------------------------------------------------------------------------------------------------------------------------------------------------------------------------------------------------------------------------------------------------------------------------------------------------------------------------------------------------------------------------------------------------------------------------------------------------------------------------------------------------------------------------------------------------------------------------------|----------------------------|----------------------|---------------------------------------------|
| GOST4028              |                                                                                                                                                                                                                                                                                                                                                                                                                                                                                                                                                                                                                                                                                                                                                                                                                                                                                                                                                                                                                                                                                                                                                                                                                                                                                                                                                                                                                                                                                                                                                                                                                                                                                                                                                                                                                                                                                    | 7811-7116                  |                      | 7811-7169                                   |
| 7811-7075<br>DIN 1151 |                                                                                                                                                                                                                                                                                                                                                                                                                                                                                                                                                                                                                                                                                                                                                                                                                                                                                                                                                                                                                                                                                                                                                                                                                                                                                                                                                                                                                                                                                                                                                                                                                                                                                                                                                                                                                                                                                    | CALIBRATE                  | D NAILS              |                                             |
| 7811-7030             |                                                                                                                                                                                                                                                                                                                                                                                                                                                                                                                                                                                                                                                                                                                                                                                                                                                                                                                                                                                                                                                                                                                                                                                                                                                                                                                                                                                                                                                                                                                                                                                                                                                                                                                                                                                                                                                                                    | 7811-7119                  |                      |                                             |
| RING SHANK            | COUNTERSUNK HEAD NAILS                                                                                                                                                                                                                                                                                                                                                                                                                                                                                                                                                                                                                                                                                                                                                                                                                                                                                                                                                                                                                                                                                                                                                                                                                                                                                                                                                                                                                                                                                                                                                                                                                                                                                                                                                                                                                                                             | 7811-7388                  | }                    | 7811-7471                                   |
| 7811-7120             |                                                                                                                                                                                                                                                                                                                                                                                                                                                                                                                                                                                                                                                                                                                                                                                                                                                                                                                                                                                                                                                                                                                                                                                                                                                                                                                                                                                                                                                                                                                                                                                                                                                                                                                                                                                                                                                                                    | TU BY<br>400024166.<br>004 |                      | L-SHAPED NAILS                              |
| 7811-7196             |                                                                                                                                                                                                                                                                                                                                                                                                                                                                                                                                                                                                                                                                                                                                                                                                                                                                                                                                                                                                                                                                                                                                                                                                                                                                                                                                                                                                                                                                                                                                                                                                                                                                                                                                                                                                                                                                                    | ROOFING FI                 | ELT NAILS            | COIL NAILS                                  |
| 7811-7383             |                                                                                                                                                                                                                                                                                                                                                                                                                                                                                                                                                                                                                                                                                                                                                                                                                                                                                                                                                                                                                                                                                                                                                                                                                                                                                                                                                                                                                                                                                                                                                                                                                                                                                                                                                                                                                                                                                    | GOST 4029                  |                      | 7811-7376                                   |
| 7811-7384             |                                                                                                                                                                                                                                                                                                                                                                                                                                                                                                                                                                                                                                                                                                                                                                                                                                                                                                                                                                                                                                                                                                                                                                                                                                                                                                                                                                                                                                                                                                                                                                                                                                                                                                                                                                                                                                                                                    | FINISHING                  | NAILS                | NAILS FOR HEAT INSULATION FIXING            |
|                       |                                                                                                                                                                                                                                                                                                                                                                                                                                                                                                                                                                                                                                                                                                                                                                                                                                                                                                                                                                                                                                                                                                                                                                                                                                                                                                                                                                                                                                                                                                                                                                                                                                                                                                                                                                                                                                                                                    | 7811-7035                  |                      | 7811-7190                                   |
| 7811-7486             |                                                                                                                                                                                                                                                                                                                                                                                                                                                                                                                                                                                                                                                                                                                                                                                                                                                                                                                                                                                                                                                                                                                                                                                                                                                                                                                                                                                                                                                                                                                                                                                                                                                                                                                                                                                                                                                                                    | ROOFING A                  | ND SLATE NAILS       | HEADLESS NAILS                              |
| 7811-7510             |                                                                                                                                                                                                                                                                                                                                                                                                                                                                                                                                                                                                                                                                                                                                                                                                                                                                                                                                                                                                                                                                                                                                                                                                                                                                                                                                                                                                                                                                                                                                                                                                                                                                                                                                                                                                                                                                                    | GOST 4030                  | <b>b</b>             | 7811-7091                                   |
| RING SHANKI           | FLAT HEAD NAILS                                                                                                                                                                                                                                                                                                                                                                                                                                                                                                                                                                                                                                                                                                                                                                                                                                                                                                                                                                                                                                                                                                                                                                                                                                                                                                                                                                                                                                                                                                                                                                                                                                                                                                                                                                                                                                                                    | GOST 4034                  |                      | DOUBLE POINTED NAILS                        |
| 7811-7038             |                                                                                                                                                                                                                                                                                                                                                                                                                                                                                                                                                                                                                                                                                                                                                                                                                                                                                                                                                                                                                                                                                                                                                                                                                                                                                                                                                                                                                                                                                                                                                                                                                                                                                                                                                                                                                                                                                    |                            |                      | 7811-7304                                   |
| 7811-7444             |                                                                                                                                                                                                                                                                                                                                                                                                                                                                                                                                                                                                                                                                                                                                                                                                                                                                                                                                                                                                                                                                                                                                                                                                                                                                                                                                                                                                                                                                                                                                                                                                                                                                                                                                                                                                                                                                                    | 7811-7094                  | · · · · ·            |                                             |
| RING SHANK            | ANCHOR NAILS                                                                                                                                                                                                                                                                                                                                                                                                                                                                                                                                                                                                                                                                                                                                                                                                                                                                                                                                                                                                                                                                                                                                                                                                                                                                                                                                                                                                                                                                                                                                                                                                                                                                                                                                                                                                                                                                       | 7811-7102                  | plum                 |                                             |
| 7811-7459             |                                                                                                                                                                                                                                                                                                                                                                                                                                                                                                                                                                                                                                                                                                                                                                                                                                                                                                                                                                                                                                                                                                                                                                                                                                                                                                                                                                                                                                                                                                                                                                                                                                                                                                                                                                                                                                                                                    | 7811-7077                  | <u>}</u>             | STAPLES                                     |
| 7811-7093             |                                                                                                                                                                                                                                                                                                                                                                                                                                                                                                                                                                                                                                                                                                                                                                                                                                                                                                                                                                                                                                                                                                                                                                                                                                                                                                                                                                                                                                                                                                                                                                                                                                                                                                                                                                                                                                                                                    | 7811-7078                  | <u> </u>             | ø 1,6 ÷ 3,1 mm; L = 16 ÷ 34 mm<br>5 - 25 kg |
| SCREW SHAN            | KNAILS                                                                                                                                                                                                                                                                                                                                                                                                                                                                                                                                                                                                                                                                                                                                                                                                                                                                                                                                                                                                                                                                                                                                                                                                                                                                                                                                                                                                                                                                                                                                                                                                                                                                                                                                                                                                                                                                             | DUPLEX HE                  | AD NAILS             |                                             |
| 7811-7070             |                                                                                                                                                                                                                                                                                                                                                                                                                                                                                                                                                                                                                                                                                                                                                                                                                                                                                                                                                                                                                                                                                                                                                                                                                                                                                                                                                                                                                                                                                                                                                                                                                                                                                                                                                                                                                                                                                    | 7811-7118                  |                      | 7811-7125                                   |
| 7811-7115             |                                                                                                                                                                                                                                                                                                                                                                                                                                                                                                                                                                                                                                                                                                                                                                                                                                                                                                                                                                                                                                                                                                                                                                                                                                                                                                                                                                                                                                                                                                                                                                                                                                                                                                                                                                                                                                                                                    | CONCAVE                    | IEAD NAILS           |                                             |
| TWISTED WIR           | ENAILS                                                                                                                                                                                                                                                                                                                                                                                                                                                                                                                                                                                                                                                                                                                                                                                                                                                                                                                                                                                                                                                                                                                                                                                                                                                                                                                                                                                                                                                                                                                                                                                                                                                                                                                                                                                                                                                                             | 7811-7039                  |                      | and the                                     |
| 7811-7335             |                                                                                                                                                                                                                                                                                                                                                                                                                                                                                                                                                                                                                                                                                                                                                                                                                                                                                                                                                                                                                                                                                                                                                                                                                                                                                                                                                                                                                                                                                                                                                                                                                                                                                                                                                                                                                                                                                    | OVALHEAD                   | NAILS                |                                             |
| BARBED SHA            | NK NAILS                                                                                                                                                                                                                                                                                                                                                                                                                                                                                                                                                                                                                                                                                                                                                                                                                                                                                                                                                                                                                                                                                                                                                                                                                                                                                                                                                                                                                                                                                                                                                                                                                                                                                                                                                                                                                                                                           | 7811-7556                  |                      | THE STATE                                   |
| 7811-7140             |                                                                                                                                                                                                                                                                                                                                                                                                                                                                                                                                                                                                                                                                                                                                                                                                                                                                                                                                                                                                                                                                                                                                                                                                                                                                                                                                                                                                                                                                                                                                                                                                                                                                                                                                                                                                                                                                                    | 7811-7583                  |                      |                                             |
| GROOVED SH            | ANK NAILS                                                                                                                                                                                                                                                                                                                                                                                                                                                                                                                                                                                                                                                                                                                                                                                                                                                                                                                                                                                                                                                                                                                                                                                                                                                                                                                                                                                                                                                                                                                                                                                                                                                                                                                                                                                                                                                                          | FORMING N                  | AILS (BLUNT-POINTED) |                                             |
| 7811-7172             |                                                                                                                                                                                                                                                                                                                                                                                                                                                                                                                                                                                                                                                                                                                                                                                                                                                                                                                                                                                                                                                                                                                                                                                                                                                                                                                                                                                                                                                                                                                                                                                                                                                                                                                                                                                                                                                                                    | GOST4035                   |                      |                                             |

| M6 ÷ M16; L = 12                 | 2 ÷ 150 mm          | SCREWS<br>M3 ÷ M12; L = 6 ÷ 130 mm   |      | HEXAGON<br>NUTS                                                           |      |
|----------------------------------|---------------------|--------------------------------------|------|---------------------------------------------------------------------------|------|
| 5 - 25 kg<br>Hexagon head bo     | ד וכ                | 5 - 25 kg<br>WITH COUNTERSUNK HEAD   |      | 5 - 25 kg<br>HEXAGON NUTS                                                 |      |
| GOST 7798<br>DIN 931             | 5.8, 8.8, 10.9      | GOST 17475<br>DIN 965                |      | GOST 5927<br>DIN 934                                                      |      |
| GOST 7798<br>DIN 933             | 5.8, 8.8, 10.9      | WITH ROUND HEAD                      |      | DIN 6923                                                                  |      |
| GOST 7805<br>DIN 931             | 5.8, 8.8, 10.9      | DIN 7985<br>WITH RAISED COUNTERSUNK  | HEAD | THREADED                                                                  |      |
|                                  | 5.8, 8.8, 10.9      | GOST 17474                           |      | BARS                                                                      |      |
| DIN EN ISO<br>4014<br>DIN EN ISO | 5.8, 8.8, 10.9      | GOST1491                             |      | M6 ÷ M16; L = 350 ÷ 200<br>10 - 50 pcs / bundle<br>700 - 5500 / unit load | 0 mm |
| 4017                             | 5.8, 8.8, 10.9      | WITH ROUND FLANGED HEAD              |      |                                                                           |      |
| REDUCED HEXAGO                   |                     | 7811-7443<br>7811-7445               |      | TU BY 400024166.<br>017                                                   |      |
| GOST 7796                        |                     | DIN 967<br>WITH LARGE ROUND HEAD     |      | DIN 975                                                                   |      |
| FLANGED BOLTS                    | 4.8, 5.8, 8.8, 10.9 |                                      |      | 7811-7425                                                                 |      |
| DIN 6921                         |                     | 7811-7062                            |      |                                                                           |      |
|                                  | 5.8, 8.8, 10.9      | FURNITURE CONNECTOR, CONFIRMAT SCREW |      |                                                                           |      |
| FINE-PITCH BOLTS                 |                     | TUBY                                 |      |                                                                           |      |
| GOST 7798                        | 5.8, 8.8, 10.9      | 400024166.<br>019                    | HEX  |                                                                           |      |
| ROUND HEAD BOLT                  | ۲S                  | WITH CYLINDRICAL HEAD AND            | )    |                                                                           | 0    |
| GOST 7801                        |                     | HEXAGON SOCKET                       |      |                                                                           |      |
| ROUND HEAD SQU                   | 3.6, 4.8            | GOST 11738<br>DIN 912                |      |                                                                           |      |
| 7811-7472                        | 4.8                 |                                      | HEX  |                                                                           |      |
| 7811-7494                        | 4.8                 |                                      |      |                                                                           |      |
| COUNTERSUNK HE                   |                     |                                      |      |                                                                           |      |
| GOST 7786                        | 4.8                 |                                      | ł    | R                                                                         |      |
| 7811-7074                        | 4.8                 |                                      |      |                                                                           |      |
| ل س                              | T PINS              |                                      |      |                                                                           |      |