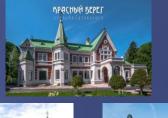

#### Krasnyj Bereg village (The Red Coast village)

by a group of 5 people is: **35** \$ (per person), group of 15 people – **30** \$ (per person)