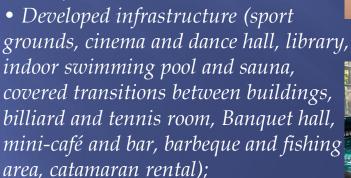

- Modern medical base;
- 5-time customized menu according to the diets (Belarusian and European cuisine)

- A leisure program every evening;
- free parking area