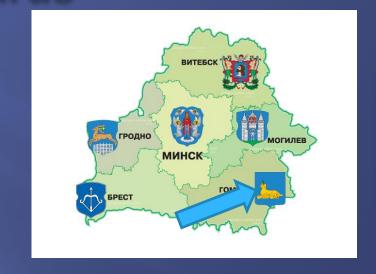

## Gomel- the second largest city of Belarus

- advantageous location between Europe and Asia
- the city of festivals and theatrical meetings
- the city is rich in sights and historical values

 the region is rich in natural and healing resources