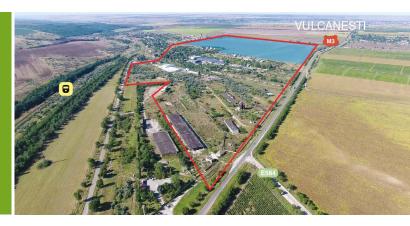

# **GREENFIELD, SUBZONE 1**

FEZ "Vaklanes" is located in the proximity of 7 km to the East from the City center of Vulcanesti. The FEZ has immediate connection to European road E584 connecting the cities of Poltava (UKR) and Galati (ROU). The subzone is delimited to the East along the railway route connecting Vulcanesti with Chisniau and Black Sea port on Danube River. Out of the total area of the two subzones in Vulcanesti (107 hectares), circa 20 hectares represents free buildable area on greenfield.

# **GENERAL INFORMATION**

| Location                       | Vulcanesti            |
|--------------------------------|-----------------------|
| Population                     | 15,200 inhabitants    |
| Overall Population of Autonomy | 162,000 inhabitants   |
| Total Area of the City         | 15.26 km <sup>2</sup> |
| Organizational Form            | FEZ administration    |
| Land Ownership                 | Public                |
| Land Destination               | Construction purposes |
| Total Land Area                | 107 hectares          |
| Free Buildable Area            | 20 hectares           |