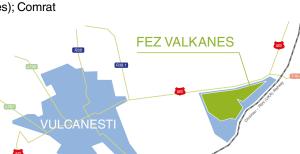

### FREE ECONOMIC ZONE "VALKANES"

The Free Economic Zone (FEZ) represents excellent platform for export-oriented manufacturing companies, which benefit of preferential customs and tax regime.

FEZ "Valcanes" was established in 1998 for a period of 37 years. It administrates 4 subzones with a total area of circa 200 hectares, namely in Vulcanesti City (2 subzones – 107 hectares); Comrat Municipality (50.3 ha) and Ciadir-Lunga Municipality (42 ha).

# **GREENFIELD, SUBZONE 1**

FEZ "Vaklanes" is located in the proximity of 7 km to the East from the City center of Vulcanesti. The FEZ has immediate connection to European road E584 connecting the cities of Poltava (UKR) and Galati (ROU). The subzone is delimited to the East along the railway route connecting Vulcanesti with Chisniau and Black Sea port on Danube River. Out of the total area of the two subzones in Vulcanesti (107 hectares), circa 20 hectares represents free buildable area on greenfield.