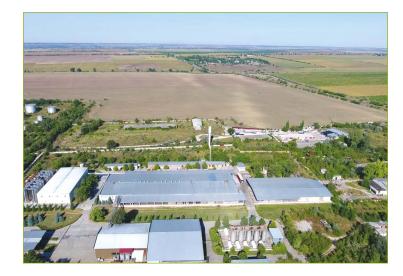

# **GREENFIELD, SUBZONE 1**

FEZ "Vaklanes" is located in the proximity of 7 km to the East from the City center of Vulcanesti. The FEZ has immediate connection to European road E584 connecting the cities of Poltava (UKR) and Galati (ROU). The subzone is delimited to the East along the railway route connecting Vulcanesti with Chisniau and Black Sea port on Danube River. Out of the total area of the two subzones in Vulcanesti (107 hectares), circa 20 hectares represents free buildable area on greenfield.

FEZ "Vaklanes" is located on 107 hectares. Out of the total area of FEZ, circa 20 hectares are available for industrial production, manufacturing and services provision.